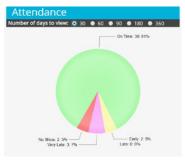

ND



ND4 K IN

 $\mathbf{i}\mathbf{N}$ 

B-CR145 B. CHT -94953214 - 40 pt.

-

0

3.00 3.00 3.00 4.00

06963214 - 0501 pm

sevence codepar

OUT

Integrate your time clock into your Point of Sale system Turn any smart phone device into a time clock

## STREAMLINE SCHEDULING



» Give Management control over the numbers.

#### » Schedule adjustments are immediately sent to affected employees.

» **GoferMail** – Allow employees to communicate online without giving out their personal information to coworkers.

# ADJUST ALERTS

» Know in real time who's clocked-in, clocked-out, on break, or late clocking in.

» Activate Pop-Up Warnings while Scheduling to alert when boundaries are exceeded: Excess Hours, Excess Shifts, Preference Conflicts. Shift color codes indicate Excess Hours & Overtime.



| Normal        | 1 | Excess Hours | Ø |
|---------------|---|--------------|---|
| Excess Shifts |   | Overtime     | M |

» Flag Shifts with daily comments.



### FUN AND FAST. GOFER IT!



## MONITOR LABOR COSTS

**» Monitor Schedule Cost** while Scheduling.

» See Actual Schedule Cost vs Projected Cost. i.e. Daily, Weekly Monthly. 3 hours, Server Wed, June 20, 11:00AM - 2:00PM Offered by: © Becker, Janet, Janet Trading 31:00 for 5:00/hr Trading 31:00 for 5:07/hr Hours After Trade: 6:00 - 5hilfts: 2 Accepting: © Babalon, La P Pctug 3 hours - 46:00/hr Hours After Trade: 20:00 - 5hilfts: 9 Trade Cost: \$3 (Savings) C.00/hr er Trade: 26:00 t: \$3 (Savings)

Shift Reassignment Box

» Confine clock-in time to schedule time. Receive immediate notification of off-schedule clock-ins, early o