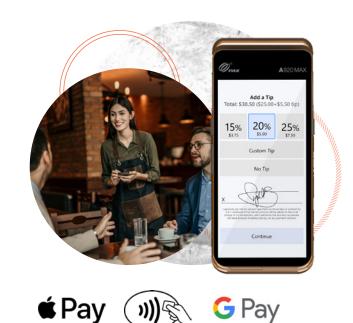

- Take Orders on the Go With OrderTab, your staff can take orders from anywhere in the restaurant, ensuring swift and efficient service. Whether at the table, at the bar, or even outdoors, OrderTab keeps your service running smoothly.
- » Ensure Uninterrupted Operations with Build In Redundancy - Enjoy seamless online and offline ordering capabilities.
- » Pay at the Table Accept various payment methods at the table, including EMV and card, and print receipts instantly for a faster, more convenient checkout experience.
- » Print Receipts Immediately & Speed Up Checkouts