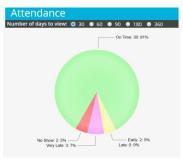

### ADJUST ALERTS

» Know in real time who's clocked-in, clocked-out, on break, or late clocking in.

» Activate Pop-Up Warnings while Scheduling to alert when boundaries are exceeded: Excess Hours, Excess Shifts, Preference Conflicts. Shift color codes indicate Excess Hours & Overtime.